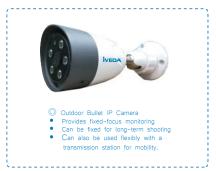

#### Outdoor IP Camera

Iveda outdoor IP camera is designed for HD network for outdoor construction monitoring. It's waterproof, dustproof, and operates within a wide temperature range, making it suitable for harsh environments. It supports local SD card recording and can resend plus store video to the cloud to avoid missing important footage.