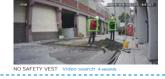

IvedaAl video analytics solutions (Optional) PPE Detection

PPE (Personal Protective Equipment) Detection, detects if someone is wearing required safety gear like hardhats, helmets or safety vests, applicable in construction, factories, warehouses, and more, It's useful for advanced video searches or alerts regarding compliance with protective equipment. This enables safety measures like access control to PPE-required zones.

- · Send instant PPE notifications based on gear presence or absence.
- Integrate with third-party access control to limit zone access based on gear compliance.
- Instantly search past PPE instances with the Video Search function