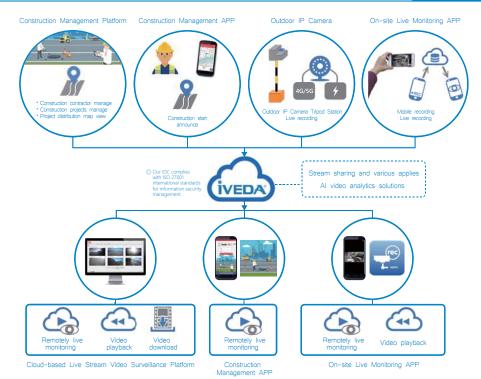

## **Construction Management Cloud Monitoring System**

Iveda Cloud Surveillance System meets Taiwan's public works needs for live video monitoring. It assists in synchronized situation communication, enables video recording, and ensures construction quality.

On-site workers deploy plug-and-play outdoor IP cameras for instant streaming and storage to the cloud system. Our network architecture meets government cybersecurity standards, ensuring data security. Owners, supervisors, and authorities to see live stream monitoring and historical footage via web browsers, mobile devices, or tablets, reducing communication costs and constraints.

Cloud Recording and Live Monitoring

Outdoor IP cameras and the On-site Live Monitoring APP allow live recording and viewing, instantly uploading footage to the construction management cloud system. With high-capacity cloud recording, owners, supervisors, and managers can access historical videos, easily browsing online and downloading files for faster construction collaboration and quality management.

 On-site Live Monitoring APP (Optional) On-site workers can use smartphones or tablets to record videos directly to the cloud. With handheld mobility, users capture construction scenes and instantly publish them to the Construction Management Cloud Monitoring System. Owners, supervisors, and managers can view and collaborate remotely via the cloud platform or mobile devices. simultaneously viewing and storing video files in the cloud. This seamless process reduces constraints and costs, enhancing communication and efficiency.