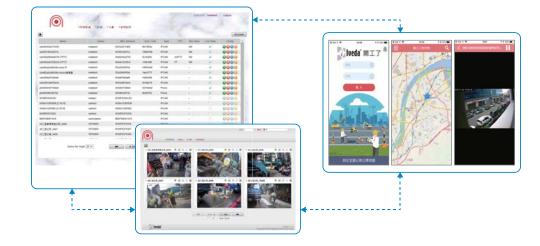

Cloud Recording and Live Monitoring

Outdoor IP cameras and the On-site Live Monitoring APP allow live recording and viewing, instantly uploading footage to the construction management cloud system. With high-capacity cloud recording, owners, supervisors, and managers can access historical videos, easily browsing online and downloading files for faster construction collaboration and quality management.

 On-site Live Monitoring APP (Optional) On-site workers can use smartphones or tablets to record videos directly to the cloud. With handheld mobility, users capture construction scenes and instantly publish them to the Construction Management Cloud Monitoring System. Owners, supervisors, and managers can view and collaborate remotely via the cloud platform or mobile devices. simultaneously viewing and storing video files in the cloud. This seamless process reduces constraints and costs, enhancing communication and efficiency.

Supports cross-platform access from computers, smartphones, and tablets. It's user-friendly and requires no installation, providing convenient online access for contractors, owners, and supervisors to monitor and collaborate on-site projects.

features and user-friendly operation. With unlimited lveda camera additions, multi-screen support, easy viewing, playback and download, it ensures convenience and professional service for on-site users.