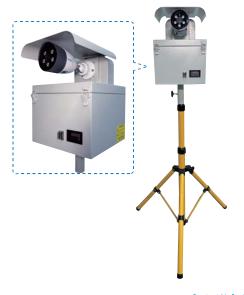

#### Outdoor IP Camera Tripod Station

Integrated with professional wireless 4G/5G routers. this station is designed for high-temperature outdoor construction environments. It features high-capacity batteries, allowing for convenient on-the-go use of outdoor cloud camera equipment, in any weather condition. The tripod's triangular anti-slip design provides flexibility in adjusting width, height, and easy portability. Network and power cables are housed in a custom metal waterproof box, ensuring safe outdoor use for road construction or safety monitoring.

Designed for construction convenience and practicality - Outdoor IP Camera Tripod Station provides network and power requirements in harsh environments. It's a plug-and-play, portable, all-in-one solution.