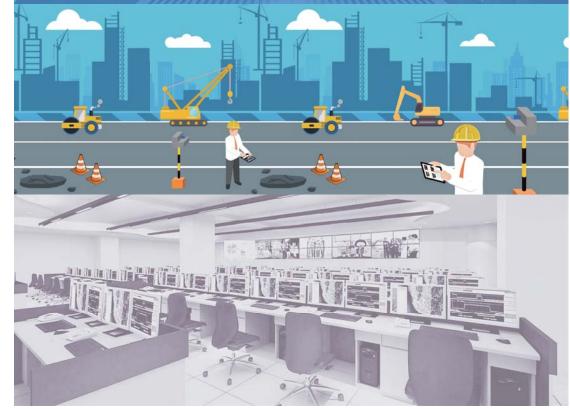

## System Applications

Designed for construction monitoring environments and offers outdoor waterproof day and night fixed-focus bullet cameras, as well as mobile recording application, as flexible options for application.

Designed for construction convenience and practicality - Outdoor IP Camera Tripod Station provides network and power requirements in harsh environments. It's a plug-and-play, portable, all-in-one solution.

Can be integrated with various engineering GIS and inspection systems, as well as 4G, 5G, and IoT and AI intelligent analysis systems for cross-domain integration. Leveraging Taiwan's local technology and 24/7 stable cloud services to explore diverse application possibilities.